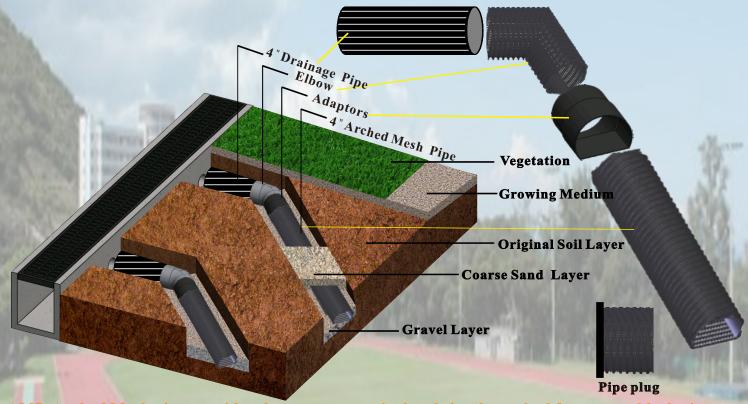

## AMPS-Arched Mesh Pipe System Sportfield Drainage

AMP-Arched Mesh pipe provides the most economical and simple method for permeable drainage In addition to the surface water discharge, the drainage system of the turf in the sports field is very important. The soil needs to be mainly sandy soil with water permeability, and the coarse sand layer under the sand must also have a suitable percolation drainage system and a gravel-grade cushion (enlarged water-permeable area), which will quickly ooze the water. It is discharged from the water pipe, so that it will not be muddy. Especially the grass is the most afraid of being trampled in the water. In addition to the potholes, the grass itself has a high damage rate.

The AMP- Arched mesh Pipe has no filtered water layer to hinder the permeable and drainage phenomenon, and the drainage function is particularly good.