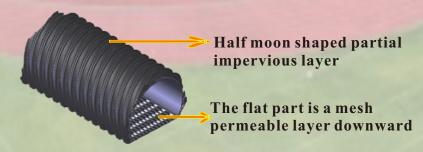

## AMPS-Arched Mesh Pipe System Sportfield Drainage

AMP-Arched Mesh pipe provides the most economical and simple method for permeable drainage In addition to the surface water discharge, the drainage system of the turf in the sports field is very important. The soil needs to be mainly sandy soil with water permeability, and the coarse sand layer under the sand must also have a suitable percolation drainage system and a gravel-grade cushion (enlarged water-permeable area), which will quickly ooze the water. It is discharged from the water pipe, so that it will not be muddy. Especially the grass is the most afraid of being trampled in the water. In addition to the potholes, the grass itself has a high damage rate.

The AMP- Arched mesh Pipe has no filtered water layer to hinder the permeable and drainage phenomenon, and the drainage function is particularly good.