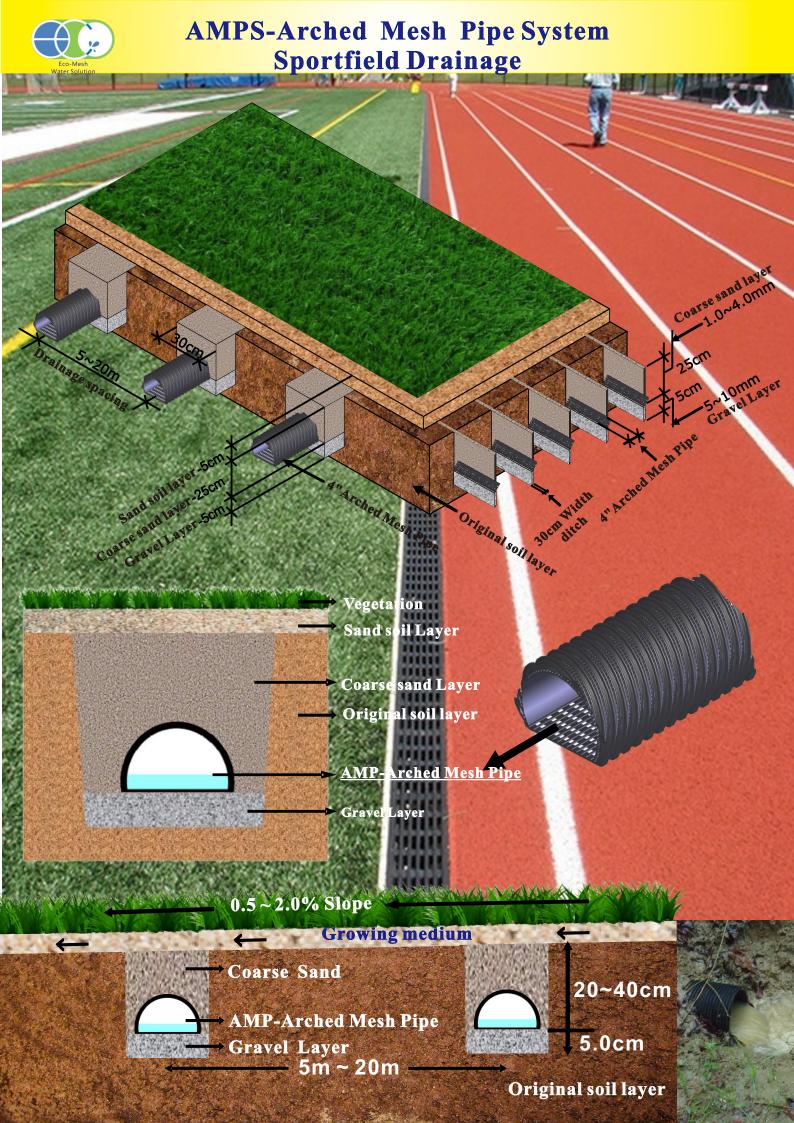

## AMPS-Arched Mesh Pipe System Sportfield Drainage

AMP-Arched Mesh pipe provides the most economical and simple method for permeable drainage In addition to the surface water discharge, the drainage system of the turf in the sports field is very important. The soil needs to be mainly sandy soil with water permeability, and the coarse sand layer under the sand must also have a suitable percolation drainage system and a gravel-grade cushion (enlarged water-permeable area), which will quickly ooze the water. It is discharged from the water pipe, so that it will not be muddy. Especially the grass is the most afraid of being trampled in the water. In addition to the potholes, the grass itself has a high damage rate.

The AMP- Arched mesh Pipe has no filtered water layer to hinder the permeable and drainage phenomenon, and the drainage function is particularly good.